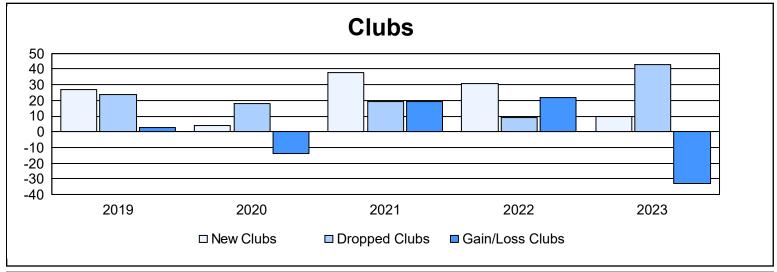

| Year      | New<br>Clubs | Dropped<br>Clubs | Gain/<br>Loss<br>Clubs | New<br>Members | Charter<br>Members | Reinstate<br>Members | Transfer<br>Members | Total<br>Member<br>Added | Total<br>Members<br>Dropped | Gain/<br>Loss<br>Members |
|-----------|--------------|------------------|------------------------|----------------|--------------------|----------------------|---------------------|--------------------------|-----------------------------|--------------------------|
| 2018-2019 | 27           | 24               | 3                      | 976            | 726                | 153                  | 70                  | 1,925                    | 2,941                       | -1,016                   |
| 2019-2020 | 4            | 18               | -14                    | 577            | 144                | 132                  | 36                  | 889                      | 3,057                       | -2,168                   |
| 2020-2021 | 38           | 19               | 19                     | 1,071          | 846                | 159                  | 63                  | 2,139                    | 2,392                       | -253                     |
| 2021-2022 | 31           | 9                | 22                     | 1,685          | 907                | 115                  | 146                 | 2,853                    | 3,406                       | -553                     |
| 2022-2023 | 10           | 43               | -33                    | 942            | 379                | 168                  | 57                  | 1,546                    | 2,115                       | -569                     |
| Average   | 22           | 23               | -1                     | 1,050          | 600                | 145                  | 74                  | 1,870                    | 2,782                       | -912                     |